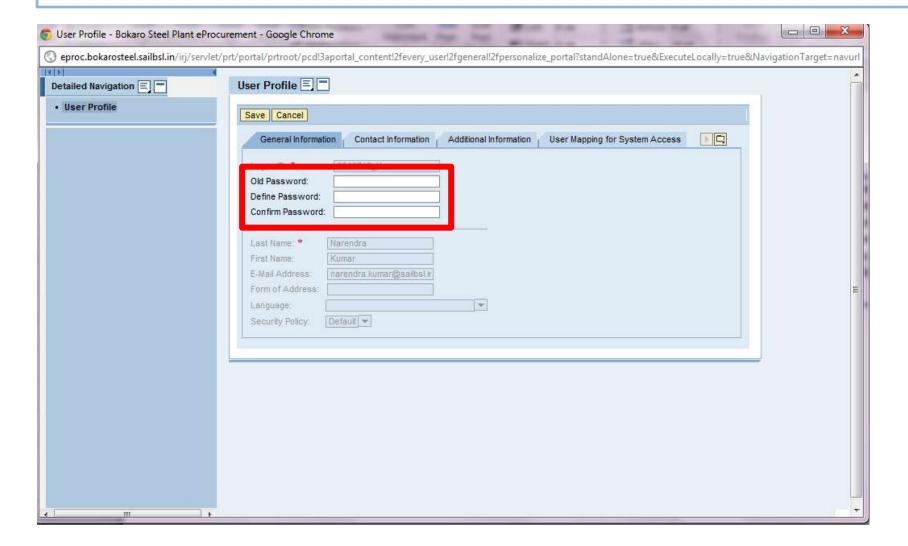

SRM Portal / Website: (URL = http://eproc.bokarosteel.sailbsl.in/irj)

Password can be changed by providing Old Password and then the New Password two times in "Define Password and Confirm Password" and click on SAVE.