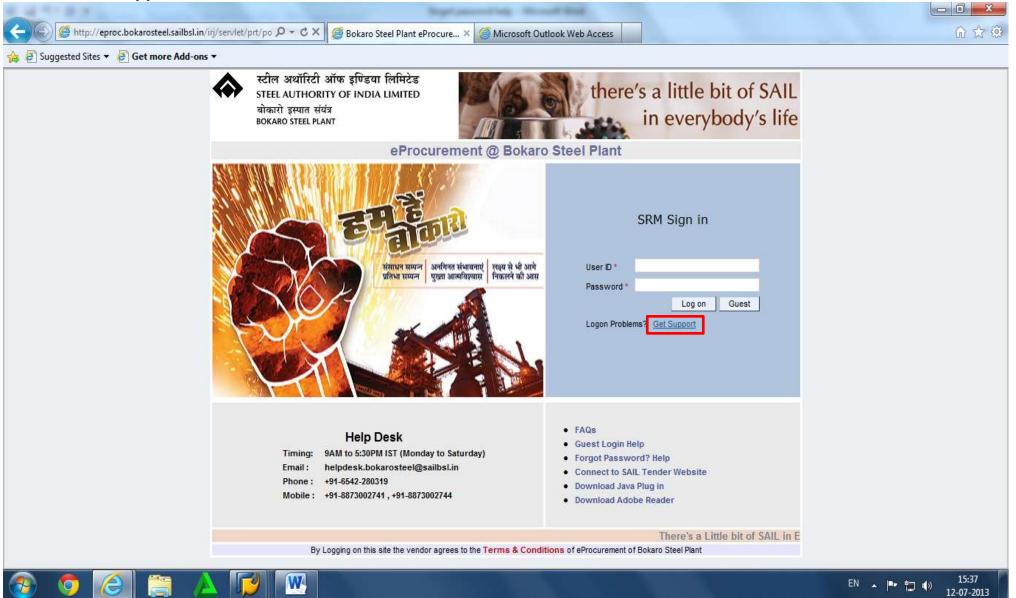

# Click on "Get Support"

SRM Portal / Website: (URL = http://eproc.bokarosteel.sailbsl.in/irj)

Choose the option "Password Reset" where you have forgotten your password or password has been locked.

SRM Portal / Website: (URL = http://eproc.bokarosteel.sailbsl.in/irj)