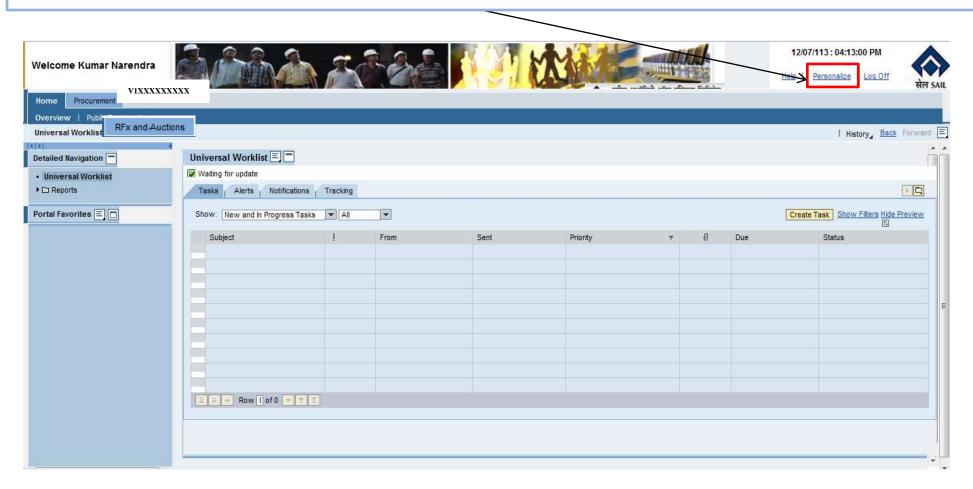

# Click on "PERSONALIZE" to see Information about the Vendor's Profile

SRM Portal / Website: (URL = http://eproc.bokarosteel.sailbsl.in/irj)

Vendor Profile can be accessed by clicking on "USER PROFILE". Also", if you want to change your password, click on "MODIFY.