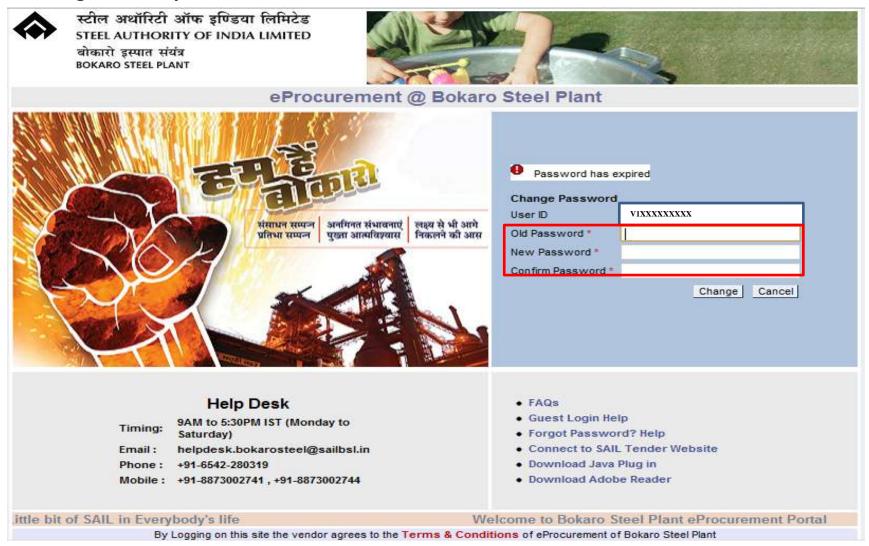

# Check your email for system generated Password that has been sent by BSL SRM server.

SRM Portal / Website: (URL = http://eproc.bokarosteel.sailbsl.in/irj)

Log-in with this system generated password, the message "Password has expired" will come and now system will ask for change to new password.

SRM Portal / Website: (URL = http://eproc.bokarosteel.sailbsl.in/irj)

Enter the old password (the one sent to your email) once in the given box and then your new password twice in the relevant boxes. Press "Change" to activate new password.