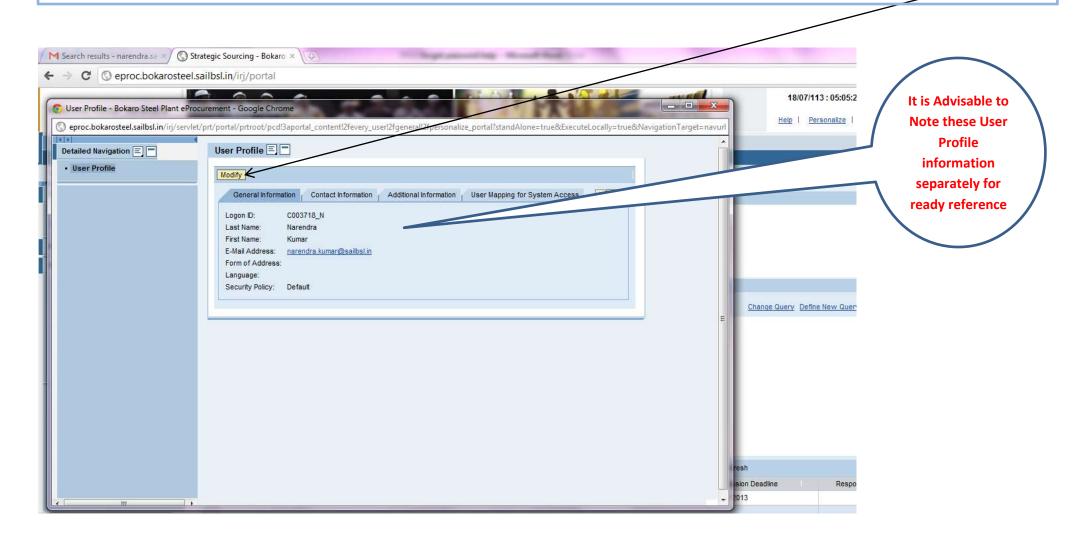

# Click on "PERSONALIZE" to see Information about the Vendor's Profile

SRM Portal / Website: (URL = http://eproc.bokarosteel.sailbsl.in/irj)

Vendor Profile can be accessed by clicking on "USER PROFILE". Also", if you want to change your password, click on "MODIFY.