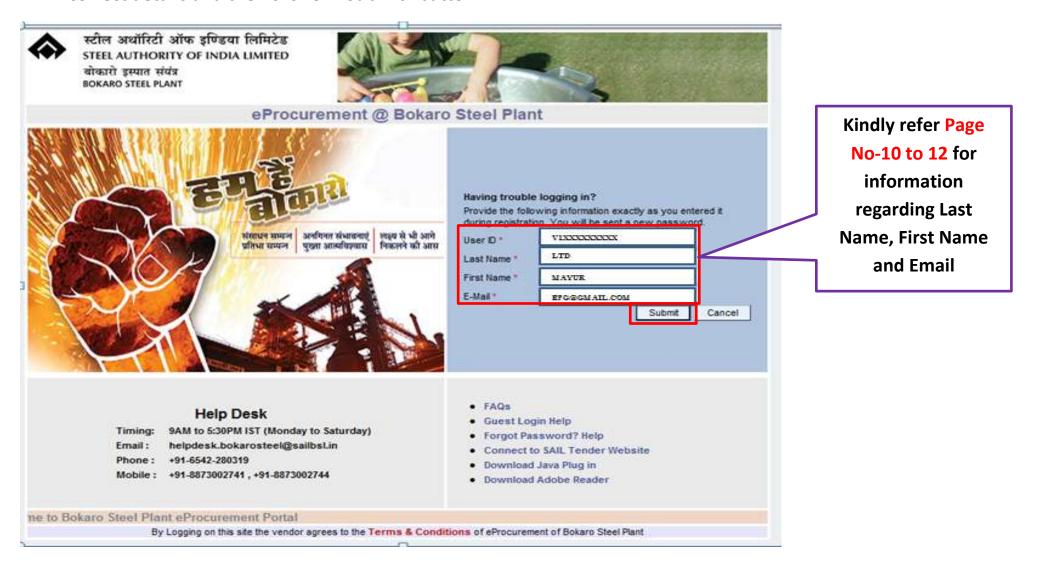

### Fill in correct details and then click on "Submit" button.

SRM Portal / Website: (URL = http://eproc.bokarosteel.sailbsl.in/irj)

The new password is set by the system and message sent to your email id. Press "Cancel" to Return to Main Screen