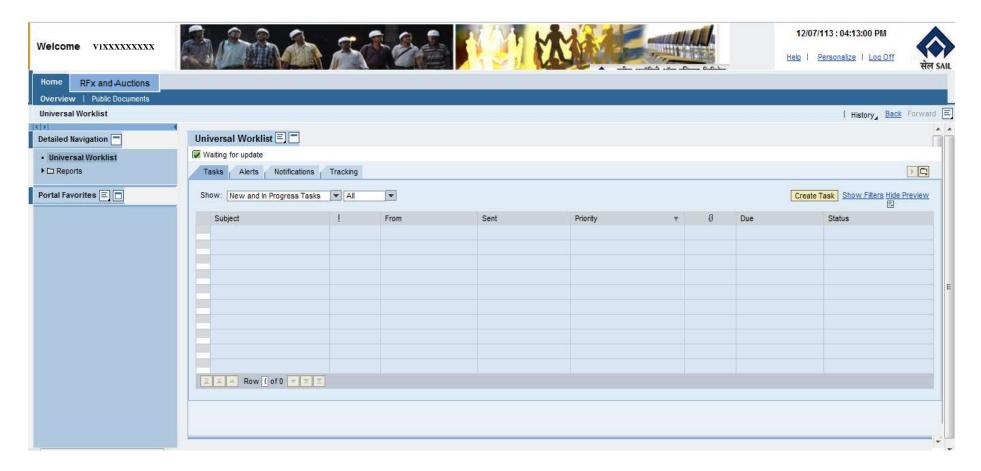

# User successfully logged-in with new password.

SRM Portal / Website: (URL = http://eproc.bokarosteel.sailbsl.in/irj)