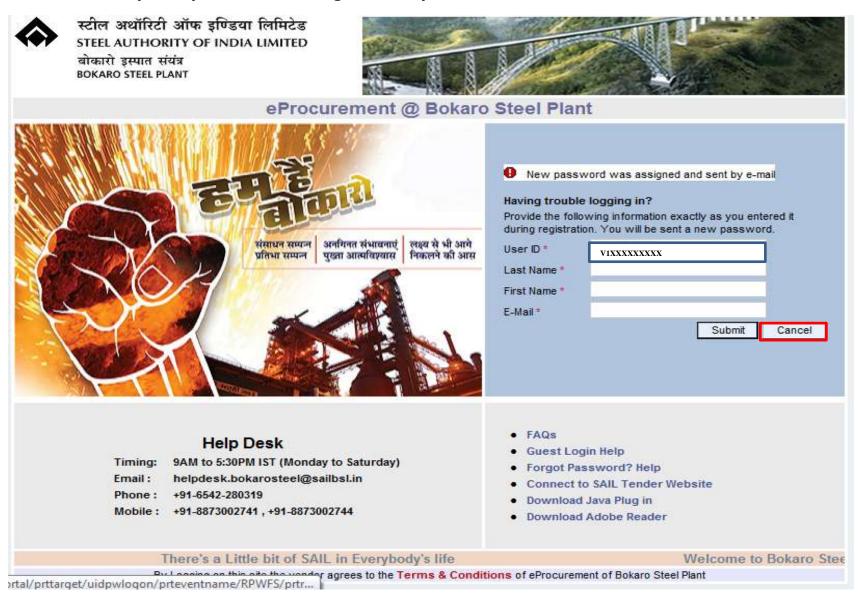

### Fill in correct details and then click on "Submit" button.

SRM Portal / Website: (URL = http://eproc.bokarosteel.sailbsl.in/irj)

The new password is set by the system and message sent to your email id. Press "Cancel" to Return to Main Screen