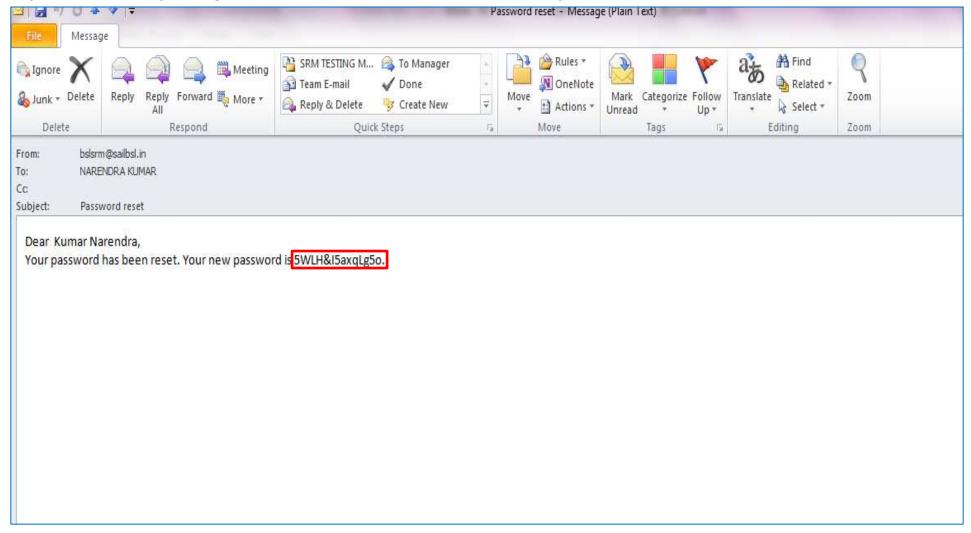

# Check your email for system generated Password that has been sent by BSL SRM server.

SRM Portal / Website: (URL = http://eproc.bokarosteel.sailbsl.in/irj)

Log-in with this system generated password, the message "Password has expired" will come and now system will ask for change to new password.