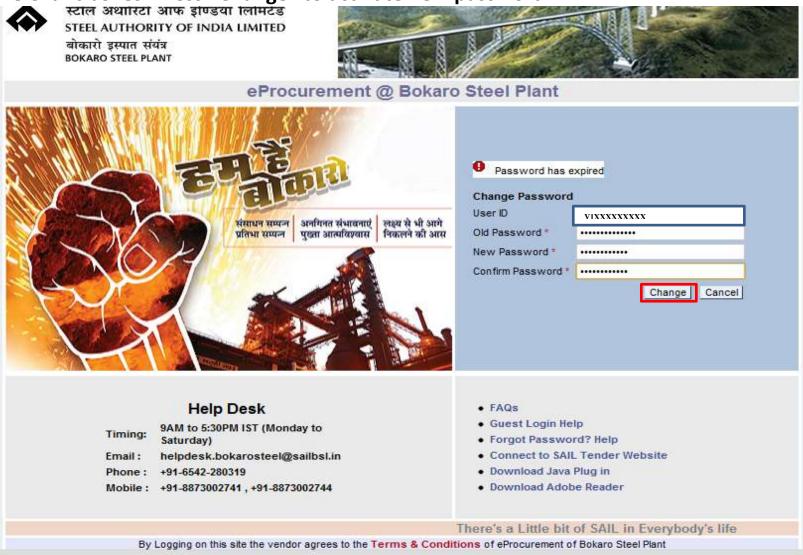

SRM Portal / Website: (URL = http://eproc.bokarosteel.sailbsl.in/irj)

Enter the old password (the one sent to your email) once in the given box and then your new password twice in the relevant boxes. Press "Change" to activate new password.