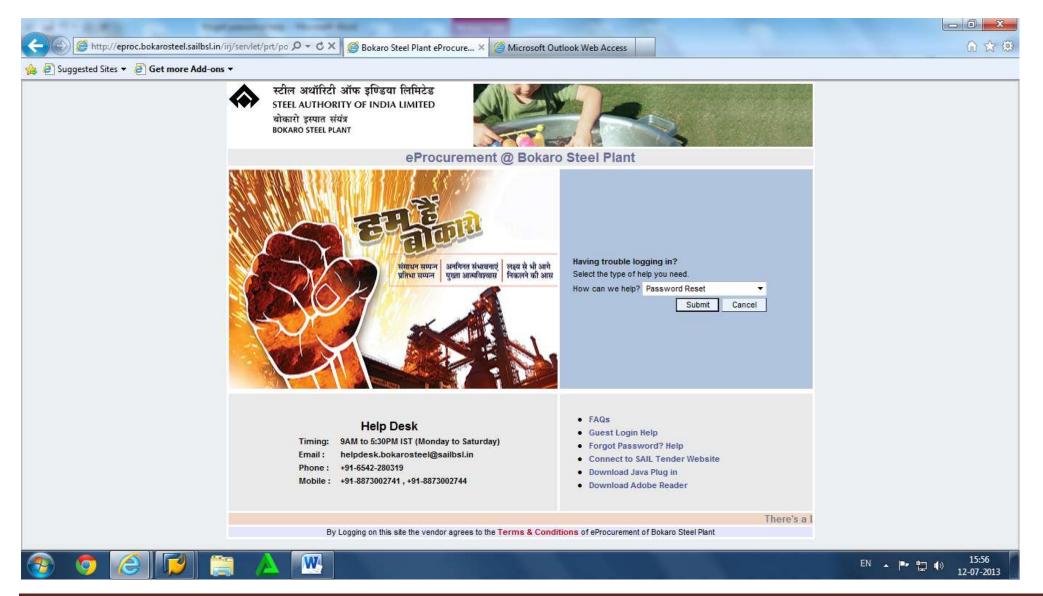

# Click on "Get Support"

SRM Portal / Website: (URL = http://eproc.bokarosteel.sailbsl.in/irj)

Choose the option "Password Reset" where you have forgotten your password or password has been locked.

SRM Portal / Website: (URL = http://eproc.bokarosteel.sailbsl.in/irj)